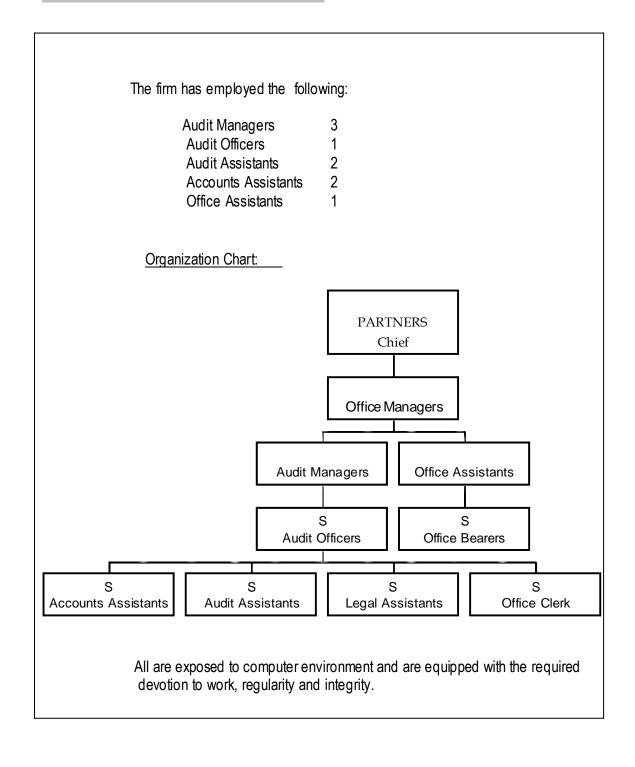

cerns:**

Patil Parimala Works ( Ullas Agarbathi) Tv2 Kannada Excel Co-Works Vicky Mobiles

#### Partnership Firms:

V5 Group Mahamathra Productions Stuti Constructions Worthway Properties & Developers N-Rack Systems

## LISTINGS & REGISTRATION:

| The firm has been listed with |  |
|-------------------------------|--|
| Income Tax department         |  |
| Ministry of Corporate Affairs |  |
|                               |  |
|                               |  |
|                               |  |
|                               |  |
|                               |  |
|                               |  |
|                               |  |
|                               |  |
|                               |  |
|                               |  |

### **HUMAN RESOURCES EMPLOYED**



## INFRASTRUCTURE & FACILITIES:

| The infrastructure and facilities are as follows: |                                              |  |
|---------------------------------------------------|----------------------------------------------|--|
|                                                   | Well decorated office premises (1000 sq.ft.) |  |
|                                                   | Central location with good communication     |  |
|                                                   | Vehicle                                      |  |
|                                                   | Library                                      |  |
|                                                   |                                              |  |
|